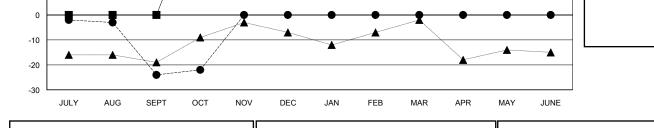

## GMT CA

| Clubs<br>RESULTS FOR 2017-2018 |   |   |   | Members<br>RESULTS FOR 2017-2018 |     |    |    |
|--------------------------------|---|---|---|----------------------------------|-----|----|----|
|                                |   |   |   |                                  |     |    |    |
| JULY/AUG/SEPT                  | 0 | 0 | 0 | JULY/AUG/SEPT                    | 0   | 17 | 37 |
| OCT/NOV/DEC                    | 1 | 0 | 0 | OCT/NOV/DEC                      | 45  | 10 | 8  |
| JAN/FEB/MAR                    | 0 | 0 | 0 | JAN/FEB/MAR                      | -20 | 0  | 0  |
| APR/MAY/JUNE                   | 0 | 0 | 0 | APR/MAY/JUNE                     | -5  | 0  | 0  |