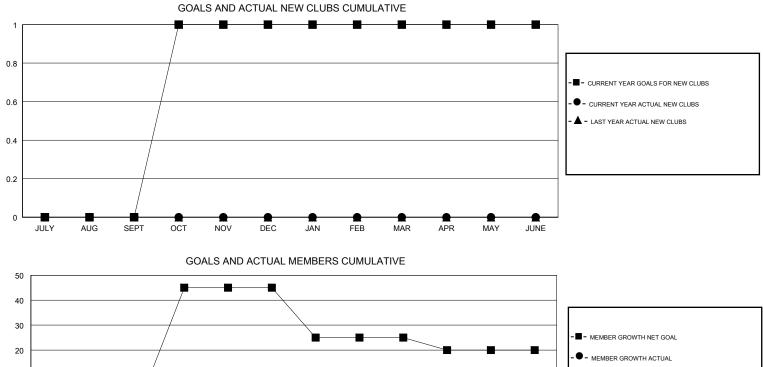

## GMT CA

| Clubs<br>RESULTS FOR 2017-2018 |   |   |   | Members<br>RESULTS FOR 2017-2018 |     |    |    |
|--------------------------------|---|---|---|----------------------------------|-----|----|----|
|                                |   |   |   |                                  |     |    |    |
| JULY/AUG/SEPT                  | 0 | 0 | 0 | JULY/AUG/SEPT                    | 0   | 17 | 37 |
| OCT/NOV/DEC                    | 1 | 0 | 0 | OCT/NOV/DEC                      | 45  | 10 | 8  |
| JAN/FEB/MAR                    | 0 | 0 | 0 | JAN/FEB/MAR                      | -20 | 0  | 0  |
| APR/MAY/JUNE                   | 0 | 0 | 0 | APR/MAY/JUNE                     | -5  | 0  | 0  |